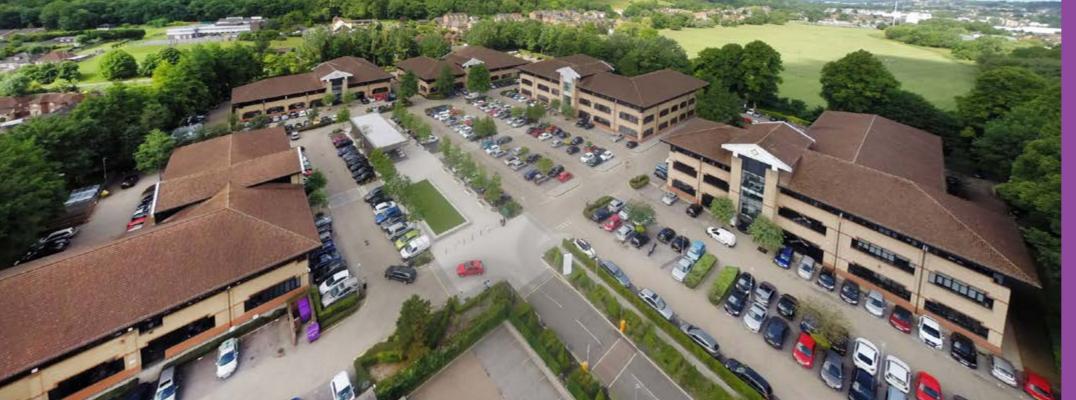

# **WELCOME TO** KINGSMEAD **BUSINESS PARK**

Consisting of five buildings, with approximately 150,000 sq ft of office space, Kingsmead Business Park provides an ideal environment for any business.

Accommodation on the Park ranges from approximately 2,000 sq ft upwards and has been finished to a very high standard including Grade A refurbished space of individual floors through to self-contained buildings.

# **GRADE A FLEXIBLE SPACE**

The park has been transformed with the opening of a new central cafe block, with a large external seating area, a remodelled entrance and landscaping and the refurbishment of an additional 75,000 sq ft of office space following a series of key lettings.

Maidenhead

Heathrow Airport

Central London

- Wycombe Heights golf club, under a mile away
- Excellent parking ratio of 1:245 sq ft
- Just one mile to the M40
- Grade 'A' flexible space

| BI  | RAI | L   |
|-----|-----|-----|
| Lon | don | Mar |