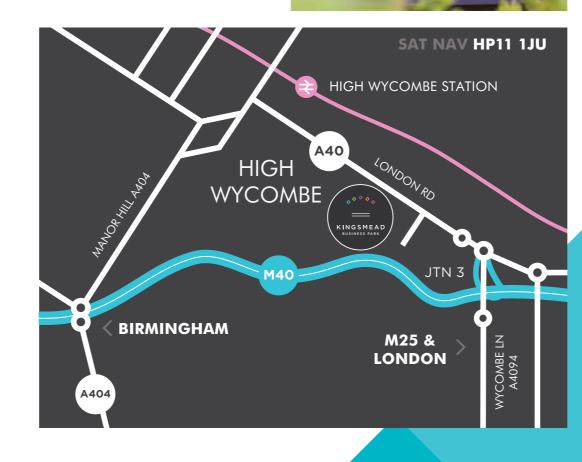

### **JUST ONE MILE TO THE M40 BY ROAD**

M40

M25

M4

Reading

Oxford

Slough

Uxbridge

Maidenhead

Heathrow Airport

Central London

- Wycombe Heights golf club, under a mile away
- Excellent parking ratio of 1:245 sq ft
- Just one mile to the M40
- Grade 'A' flexible space

| BI  | RAI | L   |
|-----|-----|-----|
| Lon | don | Mar |

1 Mile

8 Miles

12 Miles

16 Miles

33 Miles

23 Miles

30 Miles

13 Miles

17 Miles

11 Miles

22 Mins rylebone Birmingham New St 63 Mins

Premier In

MICHAEL GARVEY mg@chandlergarvey.com 07899 790040

MARCUS SMITH ms@chandlergarvey.com 07471 996320