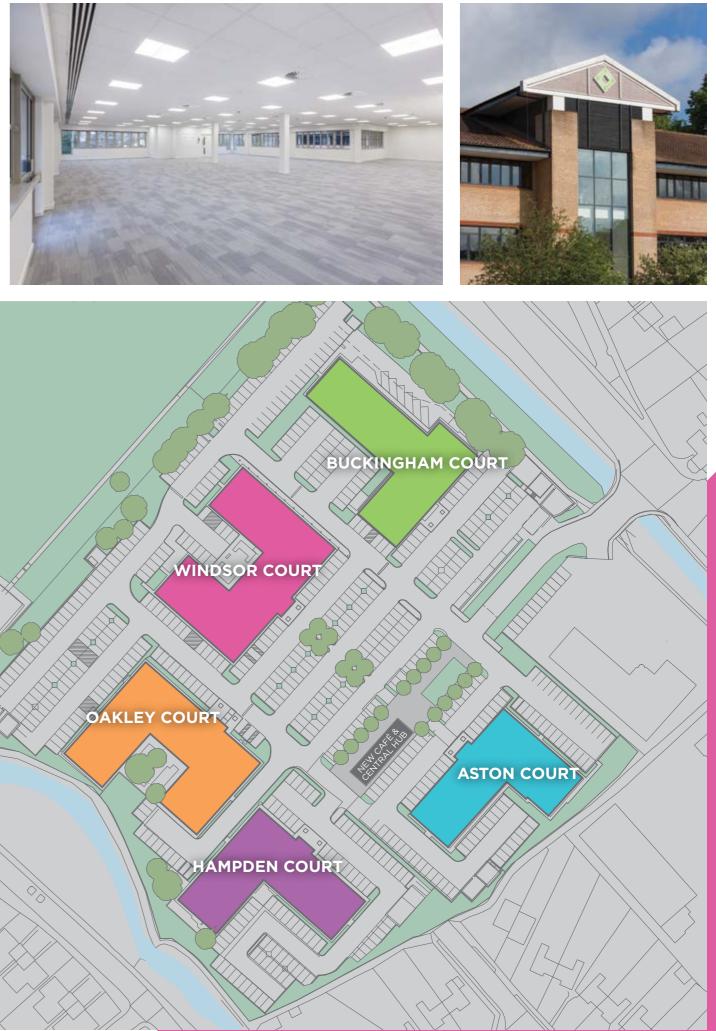

# **WELCOME TO** KINGSMEAD **BUSINESS PARK**

Consisting of five buildings, with approximately 150,000 sq ft of office space, Kingsmead Business Park provides an ideal environment for any business.

Accommodation on the Park ranges from approximately 2,000 sq ft upwards and has been finished to a very high standard including Grade A refurbished space of individual floors through to self-contained buildings.

## KINGSMEAD BUSINESS PARK