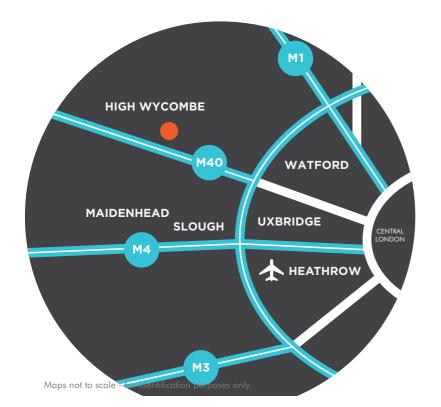

### **JUST ONE MILE TO THE M40 BY ROAD**

M40

M25

M4

Reading

Oxford

Slough

Uxbridge

Maidenhead

Heathrow Airport

Central London

- Wycombe Heights golf club, under a mile away
- Excellent parking ratio of 1:245 sq ft
- Just one mile to the M40
- Grade 'A' flexible space

| BI  | RAI | L   |
|-----|-----|-----|
| Lon | don | Mar |

1 Mile

8 Miles

12 Miles

16 Miles

33 Miles

23 Miles

30 Miles

13 Miles

17 Miles

11 Miles

22 Mins rylebone Birmingham New St 63 Mins

Premier In

MICHAEL GARVEY mg@chandlergarvey.com 07899 790040

MARCUS SMITH ms@chandlergarvey.com 07471 996320