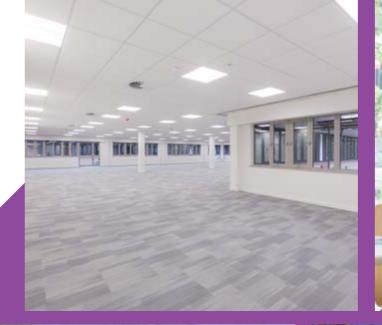

# **WELCOME TO** KINGSMEAD **BUSINESS PARK**

Consisting of five buildings, with approximately 150,000 sq ft of office space, Kingsmead Business Park provides an ideal environment for any business.

Accommodation on the Park ranges from approximately 2,000 sq ft upwards and has been finished to a very high standard including Grade A refurbished space of individual floors through to self-contained buildings.

# **GRADE A FLEXIBLE SPACE**

The park has been transformed with the opening of a new central cafe block, with a large external seating area, a remodelled entrance and landscaping and the refurbishment of an additional 75,000 sq ft of office space following a series of key lettings.